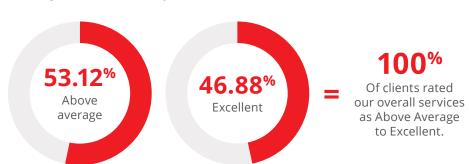

 ${\sf Excellent~46.88\%,~Above~average~53.12\%,~Average~0.00\%,~Below~average~0.00\%,~Poor~0.00\%.}$ 